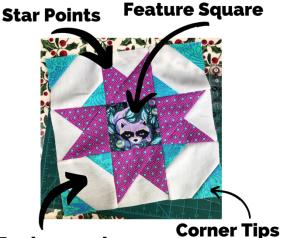

## Cutting Plan (to make twelve 12 <sup>1</sup>/<sub>2</sub>" Blocks)

- (12)4 <sup>1</sup>/<sub>2</sub>" Feature Square
- (12) 6 <sup>1</sup>/<sub>4</sub>" Star Point Fabric
- (24) 5 <sup>1</sup>/<sub>2</sub>" Start Point Fabric
- (12)  $6\frac{1}{4}$ " Background Fabric
- (48) 4 <sup>1</sup>/<sub>2</sub>" Background Fabric
- (96) 2 <sup>1</sup>/<sub>2</sub>" Corner Tip Fabric
- (5) 1 <sup>1</sup>/<sub>2</sub>" strips width of fabric (WoF) of Corner Tip Fabric (for Border)
- (5) 2" strips WOF of background fabric (for Border)

## For **12** <sup>1</sup>/<sub>2</sub>" Block

- (1) 4 <sup>1</sup>/<sub>2</sub>" Feature Square
- (1)  $6\frac{1}{4}$ " Star Point Fabric
- (2)  $5\frac{1}{2}$ " Start Point Fabric
- (1) 6<sup>1</sup>/<sub>4</sub>" Background Fabric
- (4) 4<sup>1</sup>/<sub>2</sub>" Background Fabric
- (8) 2 <sup>1</sup>/<sub>2</sub>" Corner Tip Fabric