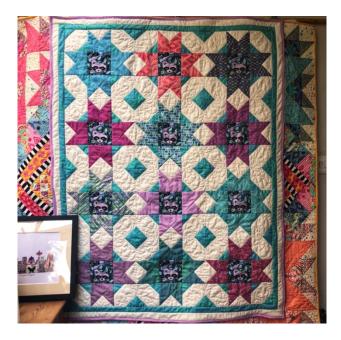

## GillyMac Spring Quilt 2022

Finished Size 41" x 53"



## **Requirements For The Quilt**

- 0.25m Feature fabric (centre square), more will be needed if you are fussy cutting a specific part.
- 1.25m Star Point fabric
- 0.75m Edge Tip fabric
- 1.75m Background fabric
- 0.5m Binding fabric
- Backing and Wadding to fit

## Cutting Plan (to make twelve 12 <sup>1</sup>/<sub>2</sub>" Blocks)

- (12)4 <sup>1</sup>/<sub>2</sub>" Feature Square
- (12) 6 <sup>1</sup>/<sub>4</sub>" Star Point Fabric
- (24) 5 <sup>1</sup>/<sub>2</sub>" Start Point Fabric
- (12)  $6\frac{1}{4}$ " Background Fabric
- (48) 4 <sup>1</sup>/<sub>2</sub>" Background Fabric
- (96) 2 <sup>1</sup>/<sub>2</sub>" Corner Tip Fabric
- (5) 1 <sup>1</sup>/<sub>2</sub>" strips width of fabric (WoF) of Corner Tip Fabric (for Border)
- (5) 2" strips WOF of background fabric (for Border)