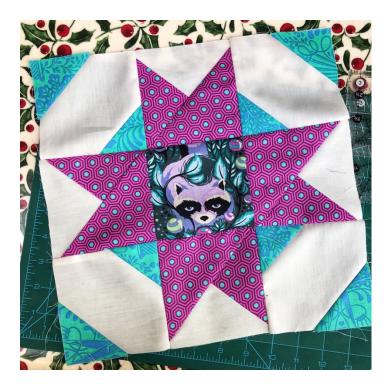

## Cutting Plan (to make twelve 12 <sup>1</sup>/<sub>2</sub>" Blocks)

- (12)4 <sup>1</sup>/<sub>2</sub>" Feature Square
- (12) 6 <sup>1</sup>/<sub>4</sub>" Star Point Fabric
- (24) 5 <sup>1</sup>/<sub>2</sub>" Start Point Fabric
- (12)  $6\frac{1}{4}$ " Background Fabric
- (48) 4 <sup>1</sup>/<sub>2</sub>" Background Fabric
- (96) 2 <sup>1</sup>/<sub>2</sub>" Corner Tip Fabric
- (5) 1 <sup>1</sup>/<sub>2</sub>" strips width of fabric (WoF) of Corner Tip Fabric (for Border)
- (5) 2" strips WOF of background fabric (for Border)

## For **12** <sup>1</sup>/<sub>2</sub>" Block

- (1) 4 <sup>1</sup>/<sub>2</sub>" Feature Square
- (1)  $6\frac{1}{4}$ " Star Point Fabric
- (2)  $5\frac{1}{2}$ " Start Point Fabric
- (1) 6<sup>1</sup>/<sub>4</sub>" Background Fabric
- (4) 4<sup>1</sup>/<sub>2</sub>" Background Fabric
- (8) 2 <sup>1</sup>/<sub>2</sub>" Corner Tip Fabric